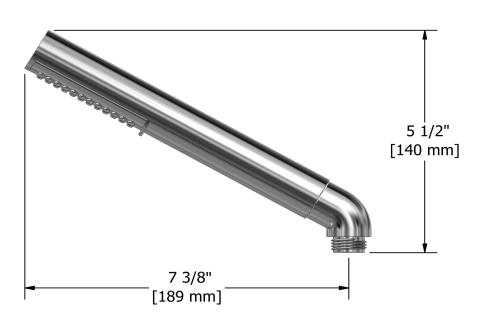

# **Specifications**

## **Available colors**

• C : Chrome

• BN: Brushed Nickel (PVD)

• PN: Polished Nickel (PVD)

## Available flow

• 6.6L/min, 1.75 gpm (US) 60psi \*

\*EPA certification applicable to the indicated model only\*









Sizes, models and finishes may differ from thoses presented.

#### Warranty

This **Riobel Inc.** product you have purchased carries a Limited Lifetime Warranty on the chrome, PVD finish, blacks and all working parts and is guaranteed from the initial purchase date against all manufacturing defects. All other finishes, including plastic components, are guaranteed for one year. All electric and/or electronic parts are covered by a 5-year limited warranty.

### **Customer Service**