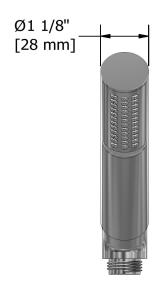

# **Specifications**

## **Available colors**

• C : Chrome

• BN: Brushed Nickel (PVD)

• PN: Polished Nickel (PVD)

## Available flow

• 6.6L/min, 1.75 gpm (US) 60psi \*

\*EPA certification applicable to the indicated model only\*

Sizes, models and finishes may differ from thoses presented.