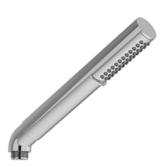

# **Specifications**

## **Available colors**

• C : Chrome

• BN: Brushed Nickel (PVD)

• PN: Polished Nickel (PVD)

## Available flow

• 6.6L/min, 1.75 gpm (US) 60psi \*

\*EPA certification applicable to the indicated model only\*

Sizes, models and finishes may differ from thoses presented.